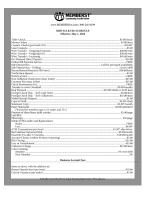

### **Reduced NSF Fee Effective Today!**

As a member-owned credit union, we focus on charging as few fees as possible and keeping those fees reasonable. A previously distributed Fee Schedule is effective May 1, 2024, and we are pleased to report that the Non-Sufficient Funds (NSF) fee was lowered from \$30 to \$25 on this fee schedule.

View the new fee schedule.