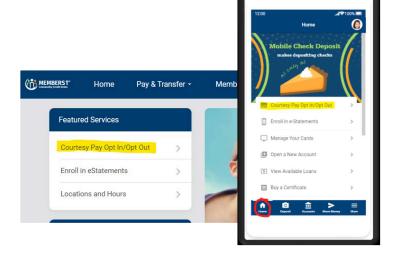

### Don't Forget to Opt In/Out of Courtesy Pay

If you have a checking account with MEMBERS1st, we encourage you to take a moment to opt in/out of our Courtesy Pay program. To select your option, log in to Online Banking or our mobile app and look for the featured link named, "Courtesy Pay Opt In/Opt Out."

Courtesy Pay allows transactions to be processed even when funds are not available in your checking

account – up to a certain limit. This means if you are trying to do a transaction from your checking account – whether it is with a debit or ATM card or as a withdrawal at a

MEMBERS1st branch – but do not have enough funds, the credit union will allow the transaction to go through and your account to go negative with a courtesy pay fee.

#### DOWNLOAD OUR MOBILE APP NOW

Learn more about Courtesy Pay